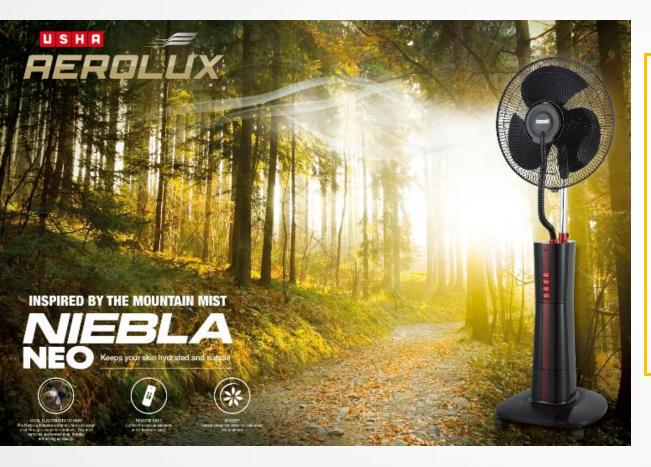

### **AEROLUX – NIEBLA NEO**

Experience the joy of mountain mist with the sleek black Niebla Neo, designed to make your home naturally pleasant with its built-in Electrostatic Mist generator and healthy Ionizer, up-keeping a hearty natural environment.

#### **KEY FEATURES**

- Cool electrostatic mist
- Ionizer
- Wheels for easy mobility
- Stylish control panel
- Remote ease
- Stylish looks
- Timer
- Round the year use