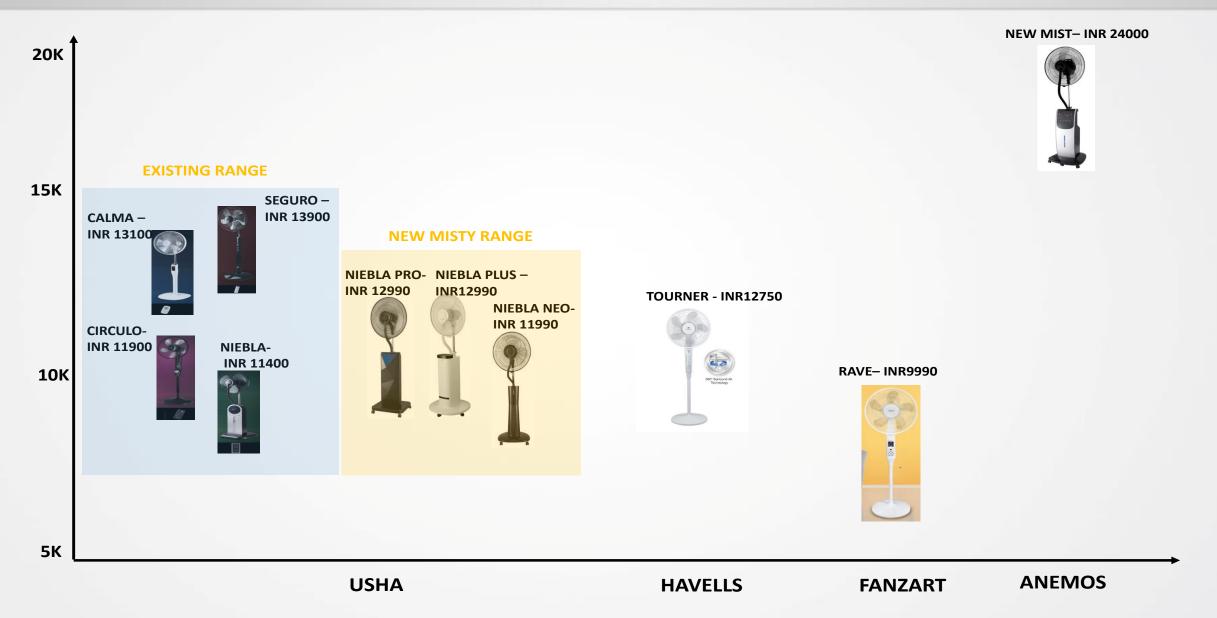

generator. Featuring an elegant geometric design the Niebla Pro promises to complement your style.



#### **KEY FEATURES**

- Cool electrostatic mist
- Breeze Mode
- Ionizer
- Wheels for easy mobility
- Stylish control panel
- Remote ease
- Stylish looks
- Timer
- Round the year use
- Mosquito repellent liquid slot

### **AEROLUX – NIEBLA NEO**



Experience the joy of mountain mist with the sleek black Niebla Neo, designed to make your home naturally pleasant with its built-in Electrostatic Mist generator and healthy Ionizer, up-keeping a hearty natural environment.



#### **KEY FEATURES**

- Cool electrostatic mist
- Ionizer
- Wheels for easy mobility
- Stylish control panel
- Remote ease
- Stylish looks
- Timer
- Round the year use

### **COMPETITION BENCHMARKING – PEDESTAL FANS**







# **THANKS**