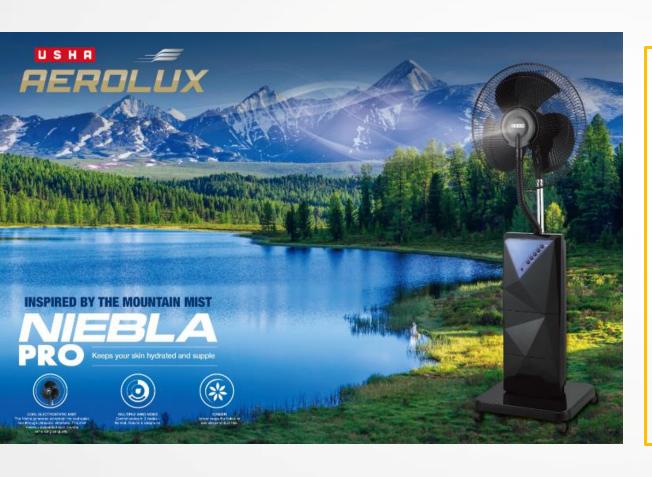

## **AEROLUX – NIEBLA PRO**

Experience the joy of mountain mist with the Niebla Pro, designed to make your home naturally pleasant with its built-in Electrostatic Mist generator. Featuring an elegant geometric design the Niebla Pro promises to complement your style.

#### **KEY FEATURES**

- Cool electrostatic mist
- Breeze Mode
- Ionizer
- Wheels for easy mobility
- Stylish control panel
- Remote ease
- Stylish looks
- Timer
- Round the year use
- Mosquito repellent liquid slot