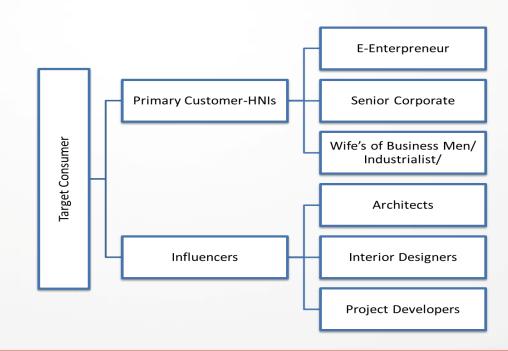

## **NEW AEROLUX RANGE**

**LIFESTYLE FANS** 

### **AEROLUX PH2 RANGE – NATURE INSPIRED FANS**

**CORE PROPOSITION**: - All these fans will come under Aerolux brand hence the core proposition & brand promise will remain same – "Bring nature into your home" "Designed with you in mind"