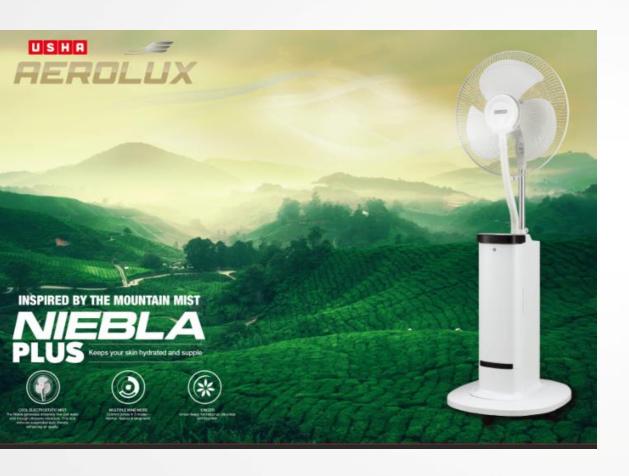

### **AEROLUX – NIEBLA PLUS**

Experience the joy of mountain mist with the stylish white Niebla Plus, designed to make your home naturally pleasant with its built-in Electrostatic Mist generator and healthy Ionizer, up-keeping a hearty natural environment.

#### **KEY FEATURES**

- Cool electrostatic mist
- Breeze Mode
- Ionizer
- Wheels for easy mobility
- Stylish control panel
- Remote ease
- Stylish looks
- Timer
- Round the year use