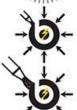

Complete protection against entry

X Protection unspecified (untested)

Non-protected

Protection against drops of water falling

6 Protection against heavy seas or a strong jet of water from all practicable directions.

Protection against temporary immersion.

Protection against continuous submersion (tests subject to agreement, but no less severe than second numeral 7)