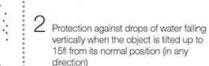

Complete protection against entry

X Protection unspecified (untested)

Non-protected

Protection against drops of water falling

6 Protection against heavy seas or a strong jet of water from all practicable directions.