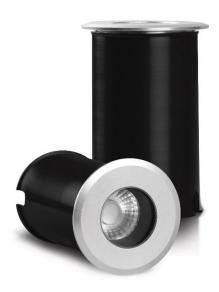

## AllWeather Inground Light

#### **General Specs**

| Application                             | Inground downlight                           |
|-----------------------------------------|----------------------------------------------|
| Color & Material                        | Grey/Metal                                   |
| Lamp base & wattage (Color Temperature) | LED 5W/10W, 240V 50Hz<br>3000K, 6500K        |
| IP Rating                               | IP67                                         |
| Dimensions (L X W X H)mm                | 5W: 65 X 65 X 92 mm<br>10W: 75 X 75 X 103 mm |
| Lumen package                           | 5W: 250 lm; 10W: 500 lm                      |
| CRI                                     | >80                                          |
| Life hours                              | 15,000                                       |
| $\Delta$                                |                                              |

**LED Inground Light** 3W + 5W + 10W