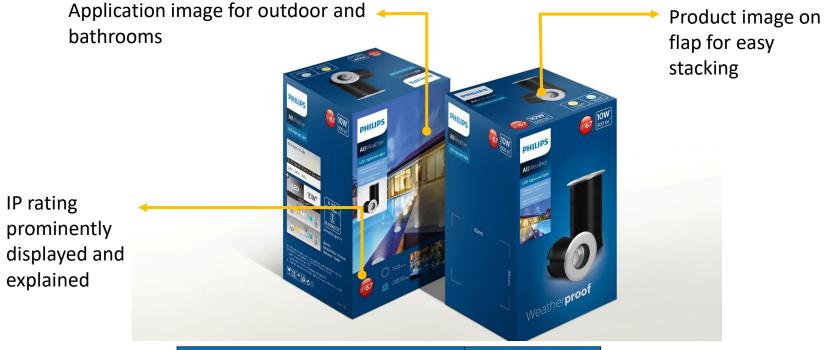

## Introducing: AllWeather IP67 Inground Lights A weatherproof fixture!

- An affordable inground light suitable for
  - Gardens & patios
  - pool areas
  - other high-exposure areas
- IP67 rating means the fixture is protected in most types of weather (see next slide)
- 3W,5W and 10W variants with ideal brightness for outdoor spaces
- Available in 3000K and 6500K, for indoor & outdoor use

#### How it works

Ingress Protection (IP) refers to how sealed the luminaire is from moisture and dust.

IP67 provides superior protection.

hazardous parts, and protection of equipment against objects larger than 50mm.