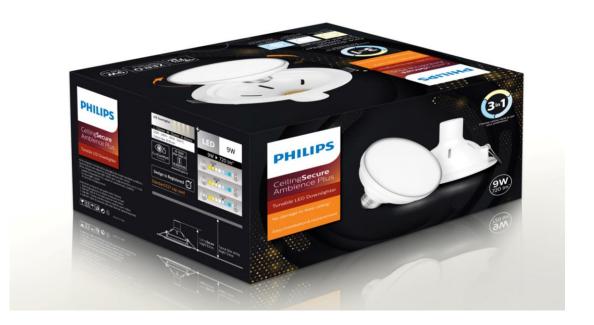

# Introducing: CeilingSecure Ambience Plus Twist & Fit, switch-controlled tunable downlight!

- A Twist & Fit downlight that won't damage your false ceiling!
- 3 tunable white light modes to match your needs
  - Relax/ Show off: When you want to relax with family or when you entertain guests.
  - Everyday activities: Natural White when you want to watch TV or kids want to play
  - Productivity: Cool Day Light when you want to read or kids want to study
- Controlled with any wall switch!
- Available in 9W & 14W, Round!

#### One CeilingSecure! Your switch. 3 light modes!

No Damage to Ceiling.

Ambience of your

choice!

14w RDP: 1010/-

- ✓ Ceiling Secure Proposition
  - √ "No Damage to False Ceiling"
  - ✓ Easy "Twist & Fit"
- ✓ Choose your ambience as per your preference:
  - ✓ 3 in 1 : Toggle Switch : Tunability Option

#### TWIST & FIT, SWITCH-CONTROLLED, TUNABLE DOWNLIGHTER:

- Easy installation & Replacement: A Twist & Fit downlight with standard E27 cap
- Tunable white: 3 light color options at the flick of a switch
- Eye comfort: Low glare, protects from eye strain
- Solid protection: Protects against voltage fluctuations from 160-360V