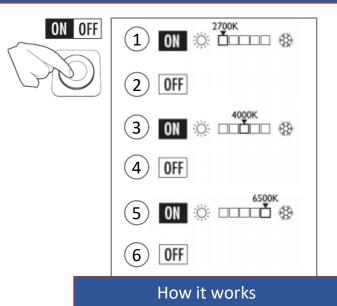

### Ceiling Secure Ambience Plus How it works

- 1. On switching OFF/ON within 6 seconds, color will change to Natural White
- 2. On further switching OFF/ON again within 6 seconds, color will change to Cool White
- 3. Any delay/power failure >6 seconds will reset the light to Warm White
- 4. Any switching less than 10 milliseconds will not relay to the next color mode