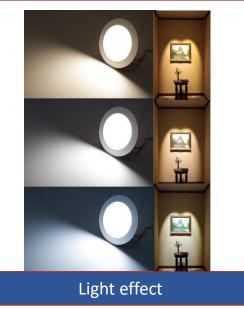

# Introducing: CeilingSecure Ambience Plus Twist & Fit, switch-controlled tunable downlight!

- A Twist & Fit downlight that won't damage your false ceiling!
- 3 tunable white light modes to match your needs
  - Relax/ Show off: When you want to relax with family or when you entertain guests.
  - Everyday activities: Natural White when you want to watch TV or kids want to play
  - Productivity: Cool Day Light when you want to read or kids want to study
- Controlled with any wall switch!
- Available in 9W & 14W, Round!