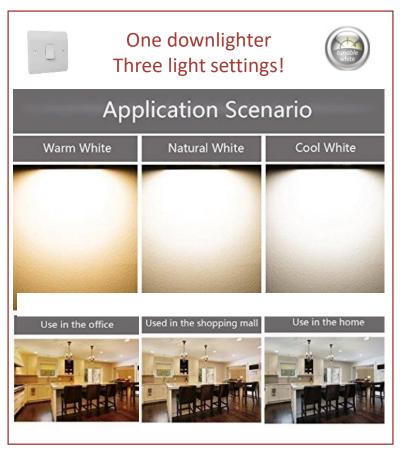

# Introducing: CeilingSecure Ambience Plus Twist & Fit, switch-controlled tunable downlight!

- A Twist & Fit downlight that won't damage your false ceiling!
- 3 tunable white light modes to match your needs
  - Relax/ Show off: When you want to relax with family or when you entertain guests.
  - Everyday activities: Natural White when you want to watch TV or kids want to play
  - Productivity: Cool Day Light when you want to read or kids want to study
- Controlled with any wall switch!
- Available in 9W & 14W, Round!

#### One CeilingSecure! Your switch. 3 light modes!

No Damage to Ceiling.

Ambience of your

choice!

14w RDP: 1010/-

- ✓ Ceiling Secure Proposition
  - √ "No Damage to False Ceiling"
  - ✓ Easy "Twist & Fit"
- ✓ Choose your ambience as per your preference:
  - ✓ 3 in 1 : Toggle Switch : Tunability Option