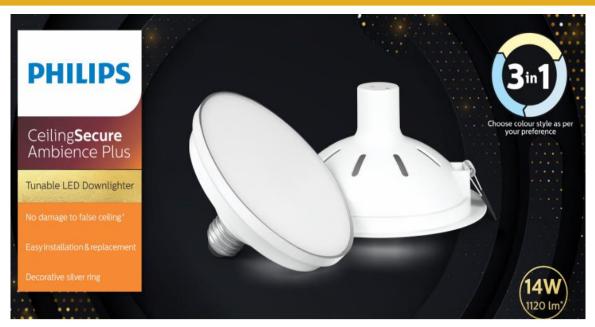

## Ceiling Secure Ambience Plus

Choose Color Style as per your preference!

#### One CeilingSecure! Your switch. 3 light modes!

No Damage to Ceiling.

Ambience of your

choice!

14w RDP: 1010/-

- ✓ Ceiling Secure Proposition
  - √ "No Damage to False Ceiling"
  - ✓ Easy "Twist & Fit"
- ✓ Choose your ambience as per your preference:
  - ✓ 3 in 1 : Toggle Switch : Tunability Option

| Product    | Ceiling Secure Ambience Plus |              |
|------------|------------------------------|--------------|
| Wattage    | 9W/14W                       |              |
| Cutout     | 9W: Ø115mm;                  | 14W: Ø145mm  |
| Color Temp | Tunable (WW-NW-CDL)          |              |
| CRI        | >80                          |              |
| Lumens     | 9W: 720 Lm;                  | 14W: 1120 Lm |