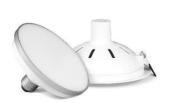

# Introducing: CeilingSecure Ambience Plus Twist & Fit, switch-controlled tunable downlight!

- A Twist & Fit downlight that won't damage your false ceiling!
- 3 tunable white light modes to match your needs
  - Relax/ Show off: When you want to relax with family or when you entertain guests.
  - Everyday activities: Natural White when you want to watch TV or kids want to play
  - Productivity: Cool Day Light when you want to read or kids want to study
- Controlled with any wall switch!
- Available in 9W & 14W, Round!

#### TWIST & FIT, SWITCH-CONTROLLED, TUNABLE DOWNLIGHTER:

- Easy installation & Replacement: A Twist & Fit downlight with standard E27 cap
- Tunable white: 3 light color options at the flick of a switch
- Eye comfort: Low glare, protects from eye strain
- Solid protection: Protects against voltage fluctuations from 160-360V