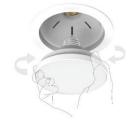

### Ceiling Secure Ambience Plus How it works

- 1. On switching OFF/ON within 6 seconds, color will change to Natural White
- 2. On further switching OFF/ON again within 6 seconds, color will change to Cool White
- 3. Any delay/power failure >6 seconds will reset the light to Warm White
- 4. Any switching less than 10 milliseconds will not relay to the next color mode