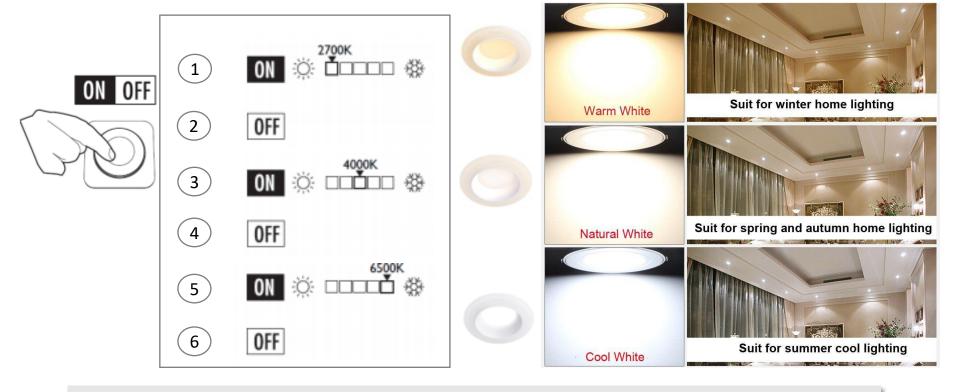

## Ceiling Secure Ambience Plus

Choose Color Style as per your preference!

# Introducing: CeilingSecure Ambience Plus Twist & Fit, switch-controlled tunable downlight!

- A Twist & Fit downlight that won't damage your false ceiling!
- 3 tunable white light modes to match your needs
  - Relax/ Show off: When you want to relax with family or when you entertain guests.
  - Everyday activities: Natural White when you want to watch TV or kids want to play
  - Productivity: Cool Day Light when you want to read or kids want to study
- Controlled with any wall switch!
- Available in 9W & 14W, Round!

### Ceiling Secure Ambience Plus How it works

- 1. On switching OFF/ON within 6 seconds, color will change to Natural White
- 2. On further switching OFF/ON again within 6 seconds, color will change to Cool White
- 3. Any delay/power failure >6 seconds will reset the light to Warm White
- 4. Any switching less than 10 milliseconds will not relay to the next color mode