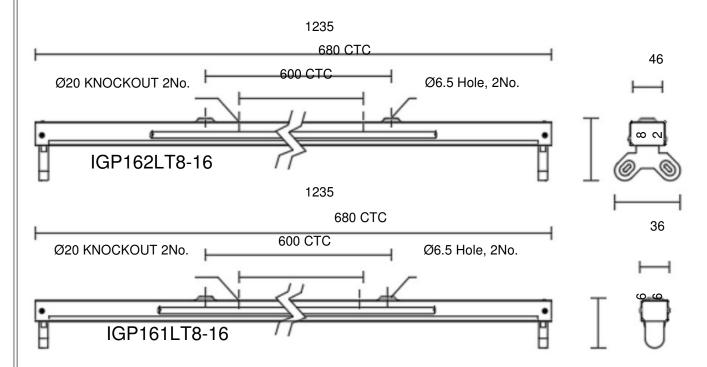

DIMENSIONS SHOWN ARE FOR INSTALLATION REFERENCES ONLY AND WILL BE VARYING ACCORDING TO THE MFG. PROCESSES.

#### **GENERAL**

This decorative luminaire designed for LED tube comprises of CRCA pre coated housing and cover with plastic end cap. This luminaire is recommended for wall / ceiling mounting purpose in domestic interiors, general indoor area like staircase and corridors.

| CAT. REF.     | LAMP            | VOLTAGE<br>(V) | ** MAINS CURRENT<br>(A) | *APPROX<br>WT(Kg) |
|---------------|-----------------|----------------|-------------------------|-------------------|
| IGP162 LT8-16 | 2 x T8 LED LAMP | 240            | 0.180 (for 2 x 20W)     | 0.800             |

### **INSTALLATION**

Cable Entry : Through conduit suspension pipe.

Mounting System : 2No. Ø20 knockout and 2no. Ø6.5mm mounting.
 Maintenance : The cover can be remove for mains connection.

4. Protection : IP20