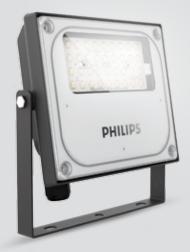

# Reliable lights, unmatched performance

Philips SmartBright Essential floodlight

Long lasting foodlights with robust design and superior performance.

innovation + you

Philips brings to you SmartBright Essential floodlight, a range of exemplary and innovative range of outdoor LED lighting solution built with control, safety and security in mind. These floodlights are easy to handle and and can be installed easily.

## Why go for SmartBright Essential floodlight?

- Reliable and durable floodlights having a wider surface area
- Better thermal management and even heat dissipation increases life and lowers maintenance
- Energy efficient with robust design and symmetric beam
- Ease of serviceability due to potted driver
- Suitable for versatile area lighting applications where wider coverage is required