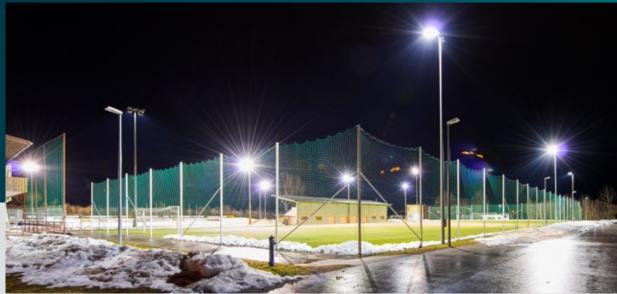

### **Applications**

These high-performance floodlights are designed for large area lighting in places such as warehouses, industrial compounds, and for sports lighting in stadiums, courts etc.