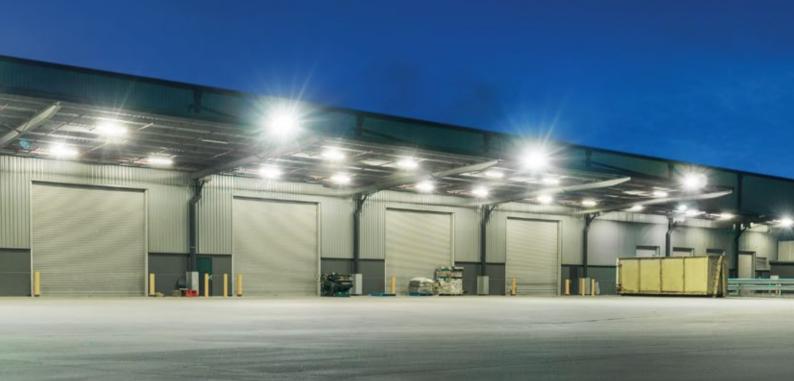

### **Applications**

These high-performance floodlights are designed for large area lighting in places such as warehouses, industrial compounds, and for sports lighting in stadiums, courts etc.