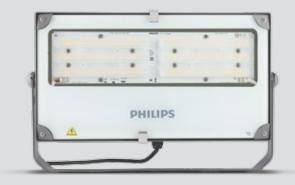

### Technical specs

| S.No. | Description                 | BVP183 and BVP184                                                    |
|-------|-----------------------------|----------------------------------------------------------------------|
| 1     | System wattage              | 150W and 200W                                                        |
| 2     | ССТ                         | 5700K                                                                |
| 3     | CRI                         | 70                                                                   |
| 4     | Electrical Insulation       | Class -1                                                             |
| 5     | IP/ IK                      | 65/ 07                                                               |
| 6     | Mounting                    | Bracket                                                              |
| 7     | Efficacy                    | >= 100 lumens/Watt                                                   |
| 8     | Surge                       | 4KV internal (Both CM/ DM modes) with provision of 10KV external SPD |
| 9     | Driver                      | Potted driver                                                        |
| 10    | Housing Material/ Finishing | Pressure die cast housing/ dual optics                               |
| 11    | THD                         | <=10% (at full load)                                                 |
| 12    | Lifetime                    | L70B50 @ 25K hours                                                   |
| 13    | Optical Covers              | Optics with glass cover                                              |
| 14    | System lumen                | 15000/ 20000 lumens                                                  |
| 15    | Optics                      | Flood WB                                                             |
| 16    | Operating voltage range     | 140-270V                                                             |
| 17    | Dimensions                  | 440x255x71.5mm / 445x221x71.5mm                                      |