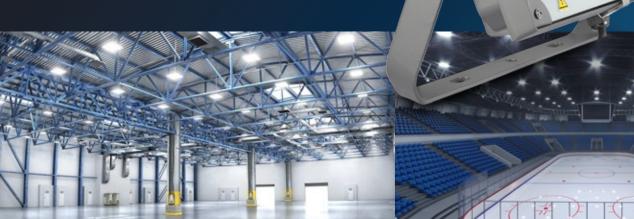

### **Applications**

These high-performance floodlights are designed for large area lighting in places such as warehouses, industrial compounds, and for sports lighting in stadiums, courts etc.