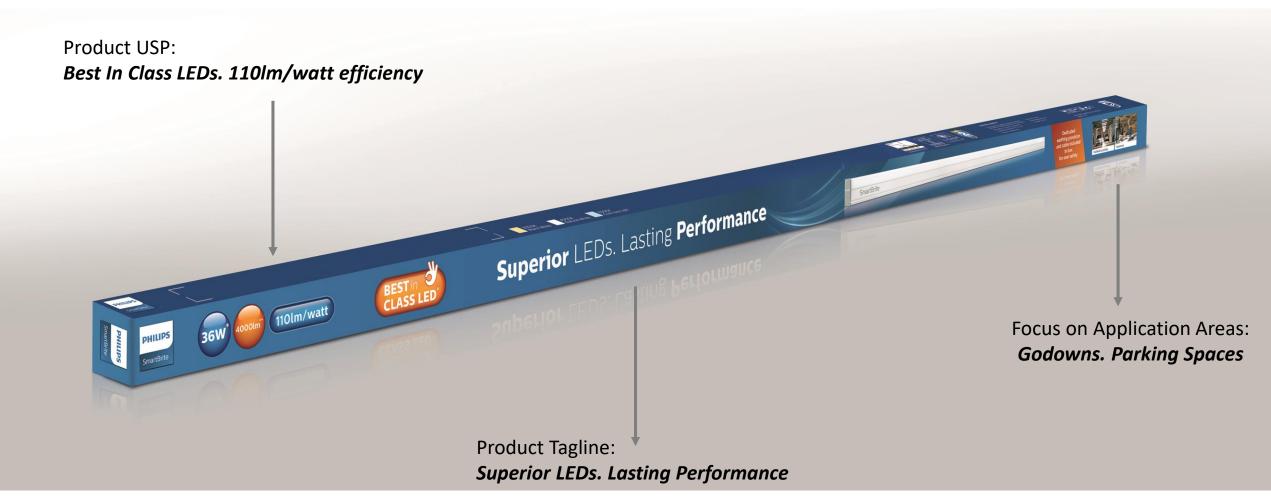

#### **Positioning**

- High Brightness 36w 4000lm batten for commercial applications
- Designed for parking spaces, go-downs and corridors/large spaces
- Delivers 110 lumen/watt efficiency

#### **Product Packaging**