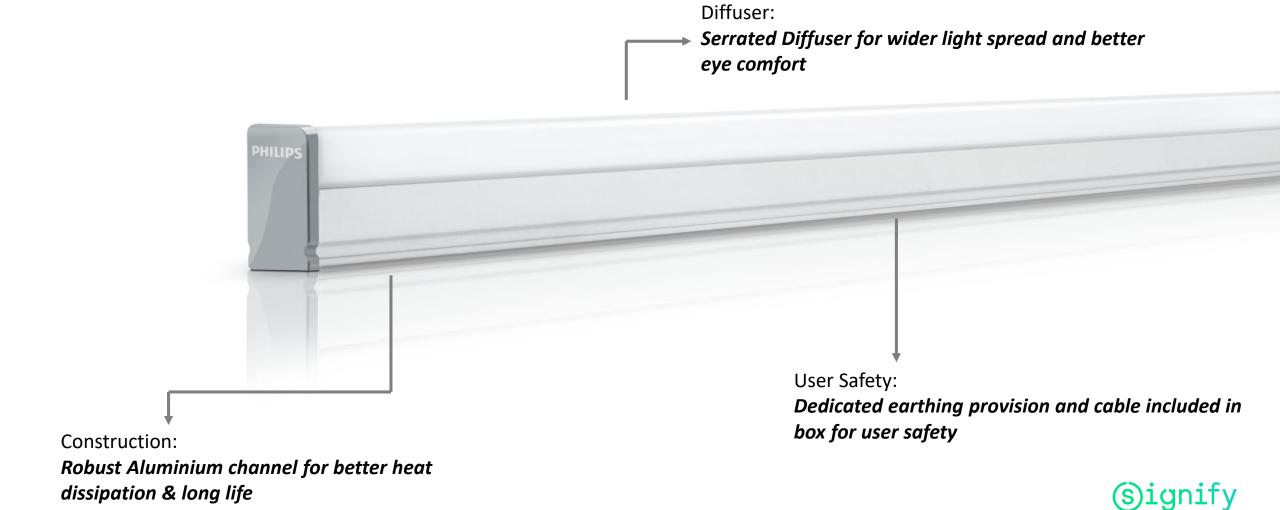

#### **Key Specs**

- 36w 4000lm aluminium batten
- Length 4 feet
- CRI > 80 for accurate colour rendering
- Robust metal construction for better heat dissipation and longer life
- Eye Comfort Technology with no blue light hazard
- CCT: 6500k (CDL), 4000k (NW)

#### **Product Image**