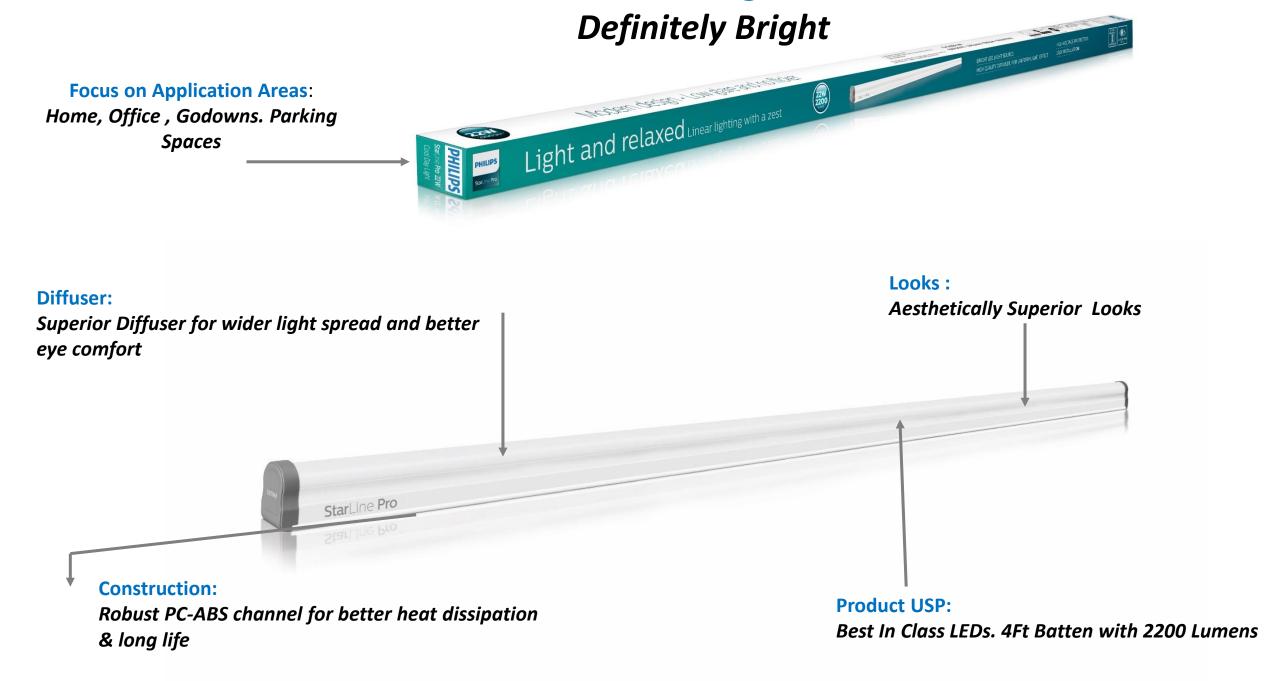

#### **Key Selling Points**

- High Brightness 22W 2200Lm (4ft), Batten for Domestic & commercial applications
- Designed for Home, Offices, parking spaces, garages, go-downs and corridors/large spaces
- Delivers > 100 lumen/watt efficiency
- Long life of 15,000 hrs
- Modern Design; Low glare and No flicker
- High Performance Diffuser for Uniform Lighting
- Resistant to Yellowing and chipping
- High Voltage Protection
- Easy installation clips for user friendly installation

#### **StarLine Pro 22w Batten**

Energy saving

Bright and uniform light output

Wide voltage protection (160-360V); Surge protection up to 2.5 kV

1 Year Warranty with BIS standard

Application LED Batten

Color White