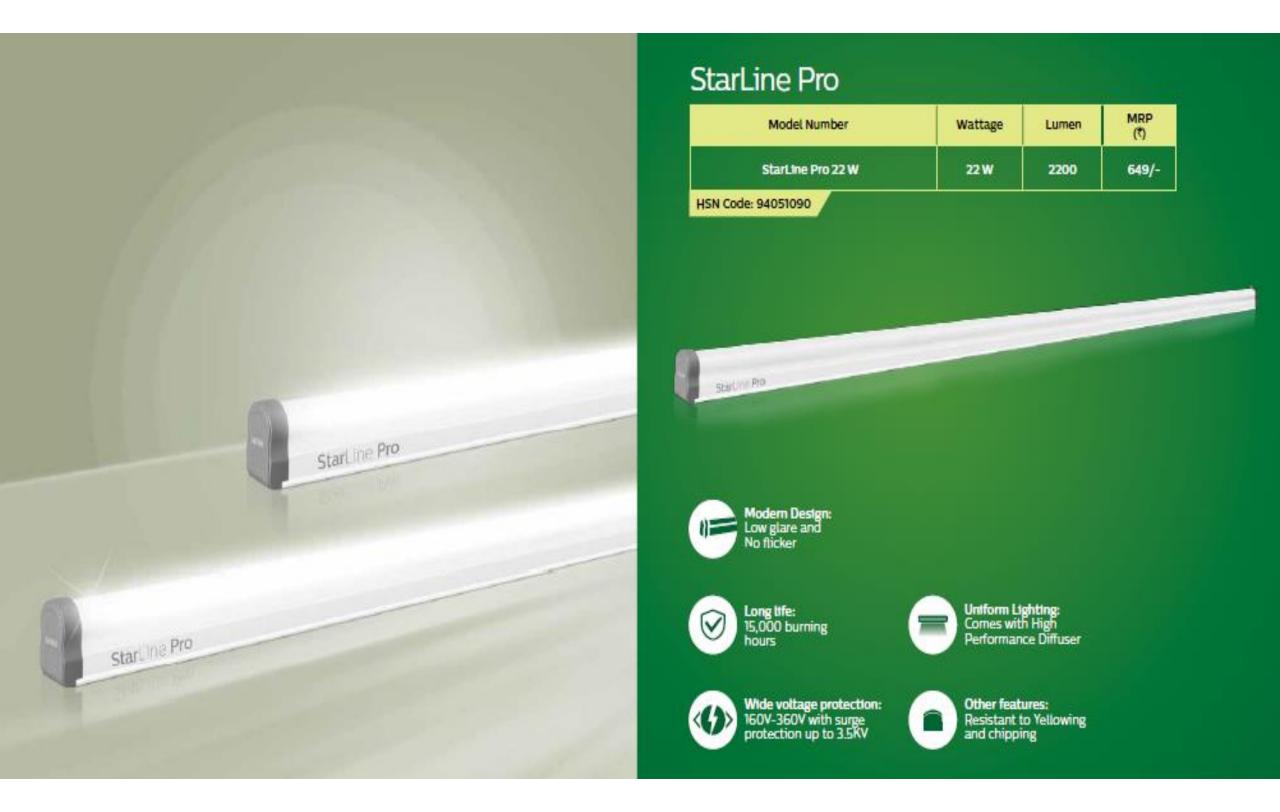

#### **Key Selling Points**

- High Brightness 22W 2200Lm (4ft), Batten for Domestic & commercial applications
- Designed for Home, Offices, parking spaces, garages, go-downs and corridors/large spaces
- Delivers > 100 lumen/watt efficiency
- Long life of 15,000 hrs
- Modern Design; Low glare and No flicker
- High Performance Diffuser for Uniform Lighting
- Resistant to Yellowing and chipping
- High Voltage Protection
- Easy installation clips for user friendly installation

#### **StarLine Pro 22w Batten**

Energy saving

Bright and uniform light output

Wide voltage protection (160-360V); Surge protection up to 2.5 kV

1 Year Warranty with BIS standard

Application LED Batten

Color White

Material

Lamp type and wattage LED, 22W

Lumen Output 2200 Lumens

Life (Burning Hours) 15K

Color Temperature(CCT) 6500K (CDL)

Dimensions (L)mm 1185 mm

Master Pack 20 pcs

MRP 649/-