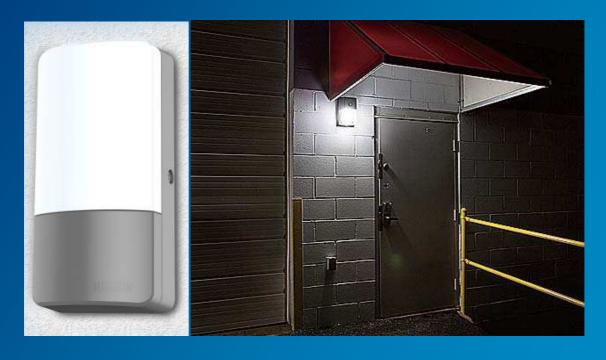

### Use with peace of mind

- Suitable for Surface mounting
- 700 Lumen @ 6.5 W
- IP 65 , IK 08
- Efficacy: 105 lm/W
- CRI > 80
- Point to point replacement for Conventional Bulkhead
- PF > 0.9

### Long-lasting performance

- Designed for energy savings of up to 55% compared to conventional lighting
- L70B50 25k hours\*
   (\*Designed to sustain 70% of initial lumen output (L70) at 25,000 hours of lifetime)

# High-quality materials and design

- Pressure Die Cast aluminium housing enhances life of housing
- Polycarbonate Diffuser makes it impact resistant

# **Product Specifications**

| Parameter             | WT 120C -700 Lumen               |  |
|-----------------------|----------------------------------|--|
| Lumen output          | 700 Lm                           |  |
| System wattage        | 6.5 W                            |  |
| Efficacy              | 105                              |  |
| ССТ                   | 4000K / 6500K                    |  |
| CRI                   | >80                              |  |
| Mounting              | Wall/Surface                     |  |
| Housing               | Pressure Die Cast Aluminum       |  |
| IP Rating             | IP 65                            |  |
| Life                  | L70B50 25,000 hrs.               |  |
| Operating temperature | Upto 45 deg C                    |  |
| IK rating             | 08                               |  |
| PF                    | > 0.9                            |  |
| THD                   | < 20 %                           |  |
| Input voltage range   | 140V - 270V AC                   |  |
| SDCM                  | < 5                              |  |
| Diffuser              | PC                               |  |
| Dimensions            | 190x95x55 mm                     |  |
| Serviceability        | Class C – Non Replaceable Driver |  |
| Surge protection      | 2.5 kV                           |  |