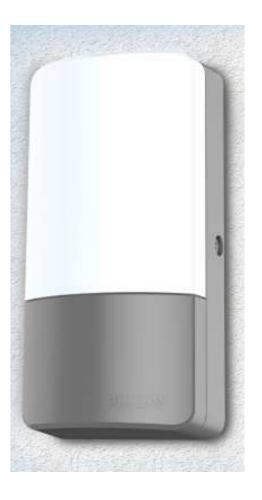

### Use with peace of mind

- Suitable for Surface mounting
- 700 Lumen @ 6.5 W
- IP 65 , IK 08
- Efficacy: 105 lm/W
- CRI > 80
- Point to point replacement for Conventional Bulkhead
- PF > 0.9

### Long-lasting performance

- Designed for energy savings of up to 55% compared to conventional lighting
- L70B50 25k hours\*
   (\*Designed to sustain 70% of initial lumen output (L70) at 25,000 hours of lifetime)

# High-quality materials and design

- Pressure Die Cast aluminium housing enhances life of housing
- Polycarbonate Diffuser makes it impact resistant

# **Product Specifications**

| Parameter             | WT 120C -700 Lumen               |  |
|-----------------------|----------------------------------|--|
| Lumen output          | 700 Lm                           |  |
| System wattage        | 6.5 W                            |  |
| Efficacy              | 105                              |  |
| ССТ                   | 4000K / 6500K                    |  |
| CRI                   | >80                              |  |
| Mounting              | Wall/Surface                     |  |
| Housing               | Pressure Die Cast Aluminum       |  |
| IP Rating             | IP 65                            |  |
| Life                  | L70B50 25,000 hrs.               |  |
| Operating temperature | Upto 45 deg C                    |  |
| IK rating             | 08                               |  |
| PF                    | > 0.9                            |  |
| THD                   | < 20 %                           |  |
| Input voltage range   | 140V - 270V AC                   |  |
| SDCM                  | < 5                              |  |
| Diffuser              | PC                               |  |
| Dimensions            | 190x95x55 mm                     |  |
| Serviceability        | Class C – Non Replaceable Driver |  |
| Surge protection      | 2.5 kV                           |  |